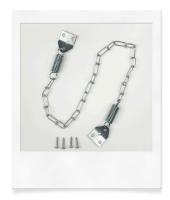

#### GB-C1 **Storm Door Chain**

Length: 25 inch Material: Steel Finish: Zinc Plated

Mounting brackets & screws included