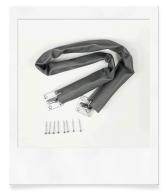

#### GB-C1 **Storm Door Chain**

Length: 25 inch Material: Steel Finish: Zinc Plated

Mounting brackets & screws included

#### GB-C2 **Storm Door Chain**

· Length: 25.5 inch Material: Steel

Finish: Zinc Plated

• Mounting brackets & screws included