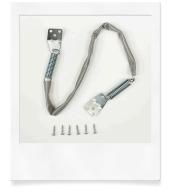

### GB-C4 Storm Door Chain

· Length: 27 inch, 32 inch

Material: Steel + Zinc Alloy + Brass Bracket

• Finish: Zinc Plated

Mounting brackets & screws included