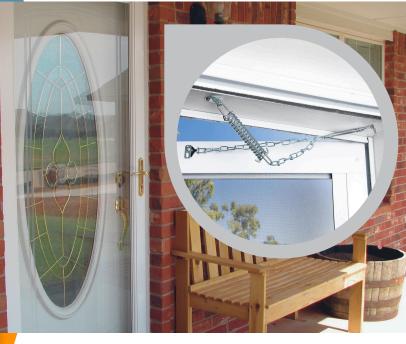

# **Empower Your Entryway**

Facing nature's might, Gee Bridge's Storm Door Chains offer vital defense against strong winds, protecting your doors and property. Affordable investment fortifies your home against costly repairs, ensuring confidence during storms. Safeguard what matters most with Gee Bridge's Storm Door Chains.

**Storm Door Chain Solution** 

Gee Bridge - Crafting Warm Metal with Artisanal Excellence Your Trusted Partner for Building Materials and Household Hardware Solutions