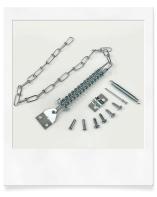

## GB-C3 Storm Door Chain

• Length: 25.5 inch, 30.5 inch

• Material: Steel + Zinc Alloy

Finish: Zinc Plated

• Hook: Hook, S Hook

Mounting brackets & screws included

### GB-C4 Storm Door Chain

· Length: 27 inch, 32 inch

Material: Steel + Zinc Alloy + Brass Bracket

• Finish: Zinc Plated

Mounting brackets & screws included

# **Storm Door Chain**

• Material: Steel + Zinc Alloy

• Finish: Zinc Plated

Mounting brackets & screws included

www.geebridge.com