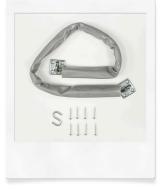

## GB-C3 Storm Door Chain

• Length: 25.5 inch, 30.5 inch

• Material: Steel + Zinc Alloy

Finish: Zinc Plated

• Hook: Hook, S Hook

Mounting brackets & screws included