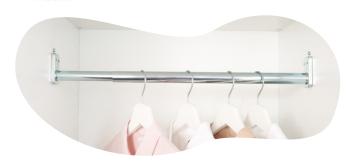

### **Adjustable Closet Rods**

Material: Steel

• Finish: Zinc Plated / Oil Rubbed Bronze / Chrome

Size: 18" ~ 30" / 30" ~ 48" / 48" ~ 72" / 72" ~ 120"

- Material: Zinc Alloy, Steel
- Finish: Chrome Plated, Zinc Plated, Satin Nickel, White, Oil Rubbed Bronze
- Size: for 1-1/4", 1-1/16", 1-5/16" pole