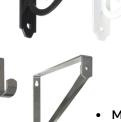

#### **Wardrobe Hooks**

- Material: Zinc Alloy
- Finish: Antique Brass, Black, Brass, Antique Copper, Brushed Nickel, Chrome, Oil-Rubbed Bronze, White

#### **Shelf Brackets**

- Material: Steel
- · Finish: Black / Grey / White
- Size:
  - 4" x 5" - 8" x 10"
  - 5" x 6" - 10" x 12"
  - 12" x 14" - 6" x 8"
- · Holds up to 100lb, meet the BHMA A156.14 Grade 1 Load requirements.