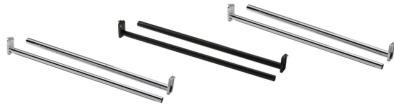

### **Adjustable Closet Rods**

Material: Steel

• Finish: Zinc Plated / Oil Rubbed Bronze / Chrome

Size: 18" ~ 30" / 30" ~ 48" / 48" ~ 72" / 72" ~ 120"

- Material: Zinc Alloy, Steel
- Finish: Chrome Plated, Zinc Plated, Satin Nickel, White, Oil Rubbed Bronze
- Size: for 1-1/4", 1-1/16", 1-5/16" pole

- Material: Plastic
- Finish: White
- Size: for 1-3/8" pole

- Material: Wood
- Finish: Nature
- Size: for 1-3/8" pole

- Material: Steel
- Finish: Chrome Plated, Brass Plated, Yellow Zinc Plated
- Size: for 1-3/8" pole