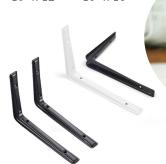

#### **Shelf Brackets**

- Material: Steel
- · Finish: Black / Grey / White
- Size:
  - 4" x 5" - 8" x 10"
  - 5" x 6" - 10" x 12"
  - 12" x 14" - 6" x 8"
- · Holds up to 100lb, meet the BHMA A156.14 Grade 1 Load requirements.

- Material: Steel
- Finish: Black / Bronze / White
- Size:
  - 5" x 3-1/2"
  - 8" x 5-1/2"
  - 10" x 7"
- · Holds up to 100lb, meet the BHMA A156.14 Grade 1 Load requirements.

- · Material: Steel
- Finish: Zinc Plated
- Size:
  - 8" x 10" - 3" x 4"
  - 4" x 5" - 10" x 12"
  - 5" x 6" - 12" x 14"
  - 6" x 8"

Finish: Chrome Plated

Size: 11"

- Material: Steel
- Finish: Black, White
- - 3" x 4" - 6" x 8" - 12" x 14"
  - 4" x 5" - 8" x 10" - 14" x 16"
  - 5" x 6" - 10" x 12"

- · Finish: Black / White
- Size:
  - 7.6" x 10.8" - 3.2" x 4.8"
  - 8.8" x 12.8" - 4.8" x 6.8"
  - 6.2" x 8.8" - 10.8" x 14.8"