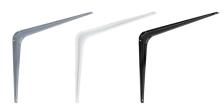

#### **Shelf Brackets**

- Material: Steel
- · Finish: Black / Grey / White
- Size:
  - 4" x 5" - 8" x 10"
  - 5" x 6" - 10" x 12"
  - 12" x 14" - 6" x 8"
- · Holds up to 100lb, meet the BHMA A156.14 Grade 1 Load requirements.

- Material: Steel
- Finish: Black / Bronze / White
- Size:
  - 5" x 3-1/2"
  - 8" x 5-1/2"
  - 10" x 7"
- · Holds up to 100lb, meet the BHMA A156.14 Grade 1 Load requirements.

- · Material: Steel
- Finish: Zinc Plated
- Size:
  - 8" x 10" - 3" x 4"
  - 4" x 5" - 10" x 12"
  - 5" x 6" - 12" x 14"
  - 6" x 8"