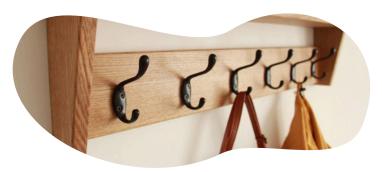

#### **Wardrobe Hooks**

- Material: Zinc Alloy
- Finish: Antique Brass, Black, Brass, Antique Copper, Brushed Nickel, Chrome, Oil-Rubbed Bronze, White