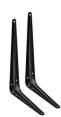

#### **Shelf Brackets**

- Material: Steel
- · Finish: Black / Grey / White
- Size:
  - 4" x 5" - 8" x 10"
  - 5" x 6" - 10" x 12"
  - 12" x 14" - 6" x 8"
- · Holds up to 100lb, meet the BHMA A156.14 Grade 1 Load requirements.

- Material: Steel
- Finish: Black / Bronze / White
- Size:
  - 5" x 3-1/2"
  - 8" x 5-1/2"
  - 10" x 7"
- · Holds up to 100lb, meet the BHMA A156.14 Grade 1 Load requirements.

- · Material: Steel
- Finish: Zinc Plated
- Size:
  - 8" x 10" - 3" x 4"
  - 4" x 5" - 10" x 12"
  - 5" x 6" - 12" x 14"
  - 6" x 8"