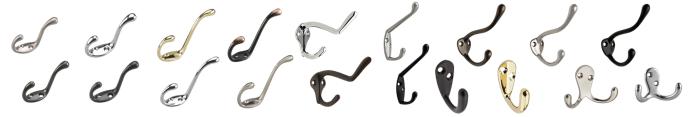

#### **Wardrobe Hooks**

- Material: Zinc Alloy
- Finish: Antique Brass, Black, Brass, Antique Copper, Brushed Nickel, Chrome, Oil-Rubbed Bronze, White