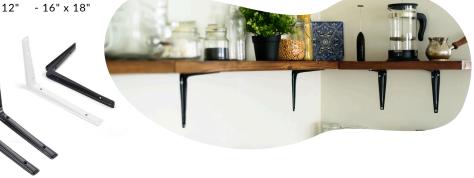

#### **Shelf Brackets**

- Material: Steel
- · Finish: Black / Grey / White
- Size:
  - 4" x 5" - 8" x 10"
  - 5" x 6" - 10" x 12"
  - 12" x 14" - 6" x 8"
- · Holds up to 100lb, meet the BHMA A156.14 Grade 1 Load requirements.

- Material: Steel
- Finish: Black / Bronze / White
- Size:
  - 5" x 3-1/2"
  - 8" x 5-1/2"
  - 10" x 7"
- · Holds up to 100lb, meet the BHMA A156.14 Grade 1 Load requirements.

- · Material: Steel
- Finish: Zinc Plated
- Size:
  - 8" x 10" - 3" x 4"
  - 4" x 5" - 10" x 12"
  - 5" x 6" - 12" x 14"
  - 6" x 8"

Finish: Chrome Plated

Size: 11"

- Material: Steel
- Finish: Black, White
- - 3" x 4" - 6" x 8" - 12" x 14"
  - 4" x 5" - 8" x 10" - 14" x 16"
  - 5" x 6" - 10" x 12"

- · Finish: Black / White
- Size:
  - 7.6" x 10.8" - 3.2" x 4.8"
  - 8.8" x 12.8" - 4.8" x 6.8"
  - 6.2" x 8.8" - 10.8" x 14.8"