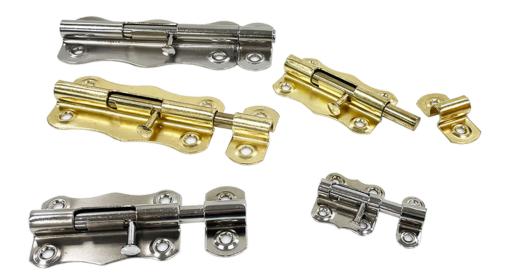

### **Extra Heavy Barrel Bolts**

Built for maximum security, our Extra Heavy Barrel Bolts provide a simple yet effective way to lock doors securely. The solid sliding bolt mechanism ensures doors stay firmly closed, making it an ideal solution for both home and business applications. With various sizes available, you can find the perfect fit for any door type.

- Reliable sliding bolt for secure door locking
- Available in a range of sizes to suit different door types
- Easy to install in both home and business settings

#### **Specifications**

- Material: Steel
- Finish:
  - √ Brass Plated,
  - √ Chrome Plated
- Size:
  - **√** 2"
  - **√** 3"
  - **√** 4"
  - **√** 5"
  - **√** 6"