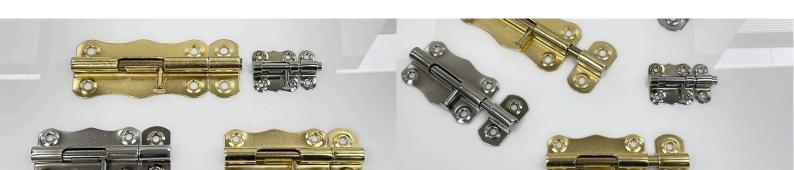

### **Extra Heavy Barrel Bolts**

Built for maximum security, our Extra Heavy Barrel Bolts provide a simple yet effective way to lock doors securely. The solid sliding bolt mechanism ensures doors stay firmly closed, making it an ideal solution for both home and business applications. With various sizes available, you can find the perfect fit for any door type.

- Reliable sliding bolt for secure door locking
- Available in a range of sizes to suit different door types
- Easy to install in both home and business settings

#### **Specifications**

- Material: Steel
- Finish:
  - √ Brass Plated,
  - √ Chrome Plated
- Size:
  - **√** 2"
  - **√** 3"
  - **√** 4"
  - **√** 5"
  - **√** 6"