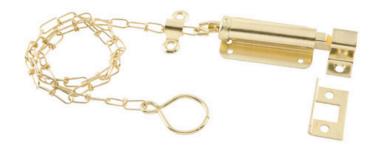

#### Chain Bolts

For those seeking added flexibility in door security, our Chain Bolts offer a reliable solution. With a durable chain mechanism, they allow partial door opening while still maintaining security. Ideal for residential and commercial settings, these bolts provide peace of mind and ease of use.

- Flexible chain mechanism for enhanced door security
- Ideal for residential and commercial use.
- Allows for partial door opening for additional safety.

#### **Specifications**

- · Material: Steel
- Finish:
  - **√** Zinc Plated
  - √ Brass Plated
- Size:
  - **√** 3"
  - **√** 4"
  - **√** 6"