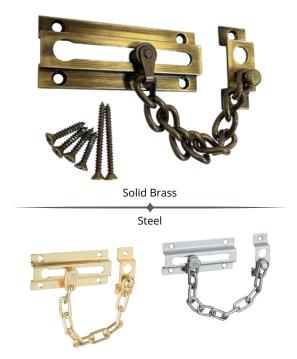

### Door Chain Guard

Add style and security to your doors with our Door Chain Guard, Made from solid brass or steel with a timeless antique finish, it provides enhanced protection while allowing safe partial door opening.

- Material: Solid Brass, Steel
- Finish: Antique Brass, Brass, Chrome Plated
- Quick and Easy Installation
- Size: 3-5/16" Chain Length