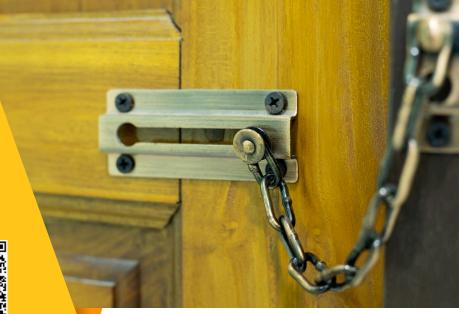

### Door Chain Guard

Add style and security to your doors with our Door Chain Guard, Made from solid brass or steel with a timeless antique finish, it provides enhanced protection while allowing safe partial door opening.

- Material: Solid Brass, Steel
- Finish: Antique Brass, Brass, Chrome Plated
- Quick and Easy Installation
- Size: 3-5/16" Chain Length