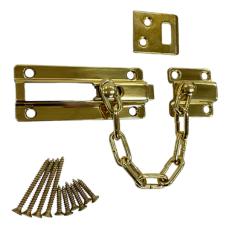

## Sliding Dead Bolt and Chain Guard

Secure your space with our Sliding Dead Bolt and Chain Guard. With a timeless design, it provides reliable protection while allowing controlled partial door opening.

- Durable Solid Brass Construction
- Elegant Brass Finish
- Quick and Easy Installation
- Size: 6" Chain Length