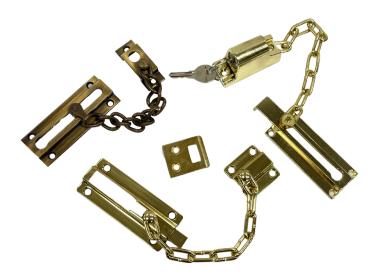

## Sliding Dead Bolt and Chain Guard

Secure your space with our Sliding Dead Bolt and Chain Guard. With a timeless design, it provides reliable protection while allowing controlled partial door opening.

- Durable Solid Brass Construction
- Elegant Brass Finish
- Quick and Easy Installation
- Size: 6" Chain Length