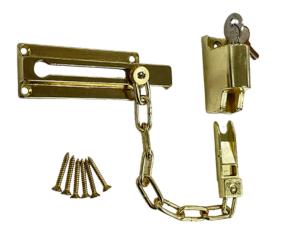

## **Xeyed Door Chain Lock**

Secure your space with our Keyed Door Chain Lock, which allows safe partial door opening to identify visitors. Made from durable die-cast metal with a brass-plated finish, it combines style with enhanced security.

- Key Access for Added Security
- Brass-Plated Die-Cast Construction
- Easy Installation with All Hardware Included
- Size: 3-1/4" Chain Length