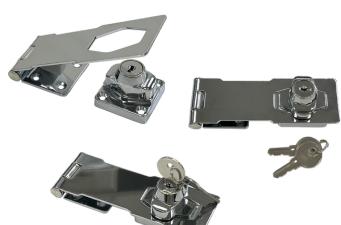

### **Keved Hasp Locks**

#### Secure Your Doors, Cabinets, Boxes, and More

The Keyed Hasp Lock is designed to provide versatile security for a wide range of applications, including doors, cabinets, boxes, trunks, and more. It locks automatically in the latched position, ensuring reliable protection in both residential and commercial environments.

#### **Key Features**

- Durable Material: Crafted from high-quality steel for long-lasting use.
- Chrome-Plated Finish: Corrosion-resistant and stylish, ensuring both protection and a polished look.
- Size Options: Available in 2-1/2", 3", 4", and 4-1/2" to meet your specific security needs.
- Easy Installation: Quick and simple setup, providing security without any hassle.