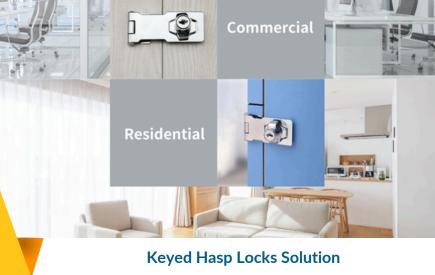

# Secure **Everything**, **Anywhere -Keyed Hasp Locks**

Protect your doors, cabinets, boxes, and more with unmatched durability and style.

Gee Bridge - Crafting Warm Metal with Artisanal Excellence Your Trusted Partner for Building Materials and Household Hardware Solutions

#### Secure Your Doors, Cabinets, Boxes, and More

The Keyed Hasp Lock is designed to provide versatile security for a wide range of applications, including doors, cabinets, boxes, trunks, and more. It locks automatically in the latched position, ensuring reliable protection in both residential and commercial environments.