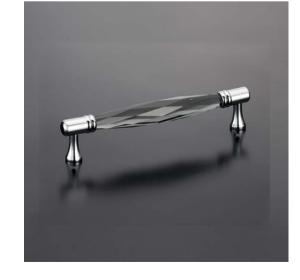

## **Crystal Pulls Collection |** Add a Touch of Luxury with Crystal Finishes

Make a statement with crystal pulls, available in five beautiful crystal colors.

### Crystal Cabinet Pulls | GB-C303

- Material: Solid Brass and Crystal
- Crystal Options: Clear, Pink, Blue, Amber, Grey
- Dimensions: C/C 96mm, 128mm, 160mm