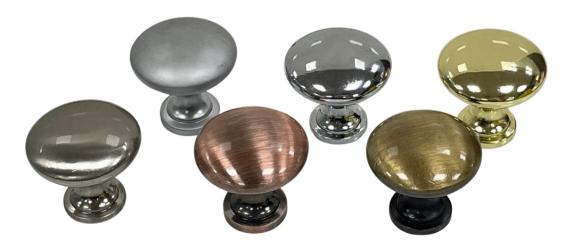

## Knobs Collection | Design for Every Style

Classic elegance with options for any cabinet. Available in a variety of finishes for the perfect finishing touch!

#### Knobs

- Material: Zinc Alloy
- Finish: Polished Brass, Chrome Plated, Satin Chrome, Brushed Nickel, Antique Copper, Antique Brass
- Dimensions: 30mm

## **Pulls Collection** | Design for Every Style

Classic elegance with options for any cabinet. Available in a variety of finishes for the perfect finishing touch!

#### Knobs

- Material: Zinc Alloy
- Finish: Brushed Nickel, Antique Copper, Matt Black, Chrome Plated, Oil Rubbed Bronze, Gold