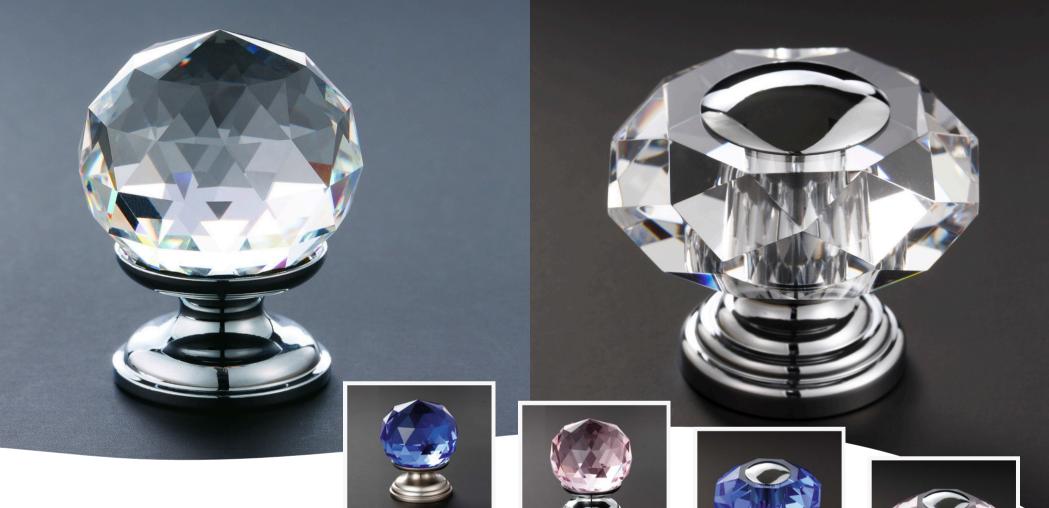

# **Crystal Knobs Collection** Add a Touch of Luxury with Crystal Finishes Make a statement with crystal knobs, available in five beautiful crystal colors.

#### Crystal Cabinet Knobs | GB-C47

- Material: Solid Brass and Crystal
- Crystal Options: Clear, Pink, Blue, Amber, Grey
- Dimensions: D15mm x P23.5mm x B22mm

## **Crystal Knobs Collection** | Add a Touch of Luxury with Crystal Finishes

Make a statement with crystal knobs, available in five beautiful crystal colors.

### **Crystal Cabinet Knobs**

- Material: Solid Brass and Crystal
- Crystal Options: Clear, Pink, Blue, Amber, Grey