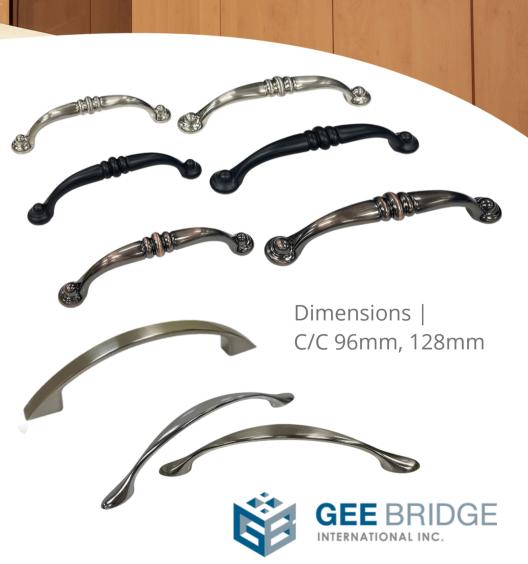

## Pulls Collection | Sleek & Sturdy

Built to last and designed to impress. Our pulls are available in multiple finishes and sizes to suit any space.

#### Pulls

- Material: Zinc Alloy
- Finish: Brushed Nickel, Antique Copper, Matt Black, Chrome Plated, Oil Rubbed Bronze, Gold

Dimensions | C/C 3", 96mm, 128mm, 160mm, 192mm, 224mm, 12"

Pulls & Knobs Solution

Dimensions | C/C 3", 96mm, 128mm, 160mm, 192mm

.....