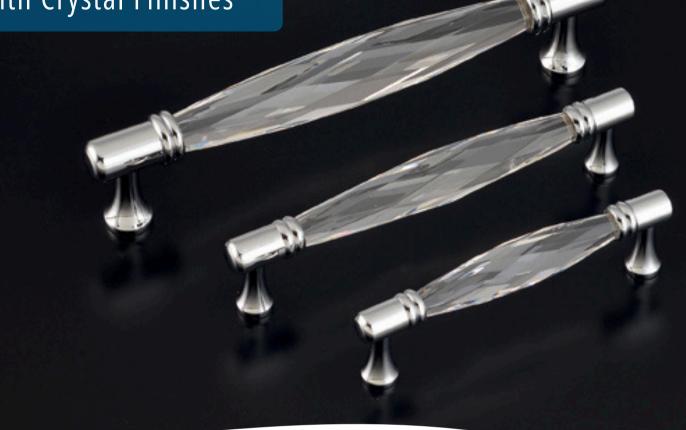

## **Crystal Pulls Collection |** Add a Touch of Luxury with Crystal Finishes

Make a statement with crystal pulls, available in five beautiful crystal colors.

### Crystal Cabinet Pulls | GB-C303

- Material: Solid Brass and Crystal
- Crystal Options: Clear, Pink, Blue, Amber, Grey
- Dimensions: C/C 96mm, 128mm, 160mm