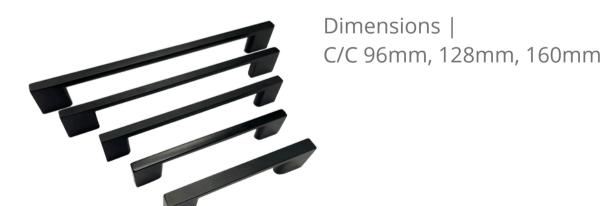

## **Pulls Collection** | Sleek & Sturdy

Built to last and designed to impress. Our pulls are available in multiple finishes and sizes to suit any space.

#### Pulls

- Material: Zinc Alloy
- Finish: Brushed Nickel, Antique Copper, Matt Black, Chrome Plated, Oil Rubbed Bronze, Gold

Dimensions | C/C 3", 96mm, 128mm

## Pulls Collection | Sleek & Sturdy

Built to last and designed to impress. Our pulls are available in multiple finishes and sizes to suit any space.

#### Pulls

- Material: Zinc Alloy
- Finish: Brushed Nickel, Antique Copper, Matt Black, Chrome Plated, Oil Rubbed Bronze, Gold

Dimensions | C/C 3", 96mm, 128mm, 160mm, 192mm, 224mm, 12"

Pulls & Knobs Solution

Dimensions | C/C 3", 96mm, 128mm, 160mm, 192mm

.....

#### Pulls

Finish: Brushed Nickel, Antique Copper, Matt Black, Chrome Plated, Oil Rubbed Bronze, Gold

- Material: Zinc Alloy + Steel
- Dimensions: C/C 3", 96mm, 128mm, 192mm (The middle steel pipe can be replaced)
- Material: Zinc Alloy
- Dimensions: C/C 96mm, 128mm