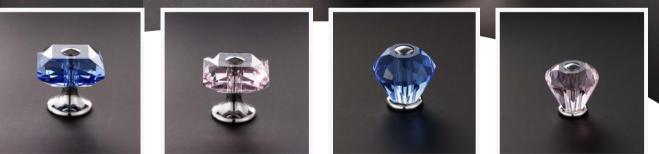

## **Crystal Knobs Collection** | Add a Touch of Luxury with Crystal Finishes

Make a statement with crystal knobs, available in five beautiful crystal colors.

### **Crystal Cabinet Knobs**

- Material: Solid Brass and Crystal
- Crystal Options: Clear, Pink, Blue, Amber, Grey

#### GB-C55

#### Dimensions:

- ✓ D20mm x P30mm x B16mm
- ✓ D25mm x P34mm x B19mm
- ✔ D30mm x P40mm x B22mm
- ✓ D40mm x P55mm x B32mm
- ✔ D50mm x P67mm x B40mm