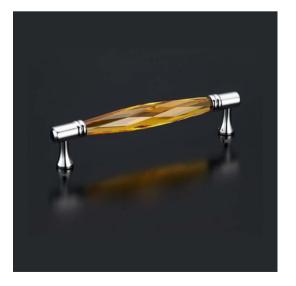

## **Crystal Pulls Collection |** Add a Touch of Luxury with Crystal Finishes

Make a statement with crystal pulls, available in five beautiful crystal colors.

### Crystal Cabinet Pulls | GB-C303

- Material: Solid Brass and Crystal
- Crystal Options: Clear, Pink, Blue, Amber, Grey
- Dimensions: C/C 96mm, 128mm, 160mm