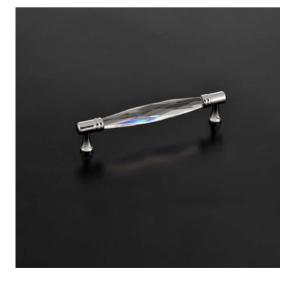

## **Crystal Pulls Collection |** Add a Touch of Luxury with Crystal Finishes

Make a statement with crystal pulls, available in five beautiful crystal colors.

### Crystal Cabinet Pulls | GB-C303

- Material: Solid Brass and Crystal
- Crystal Options: Clear, Pink, Blue, Amber, Grey
- Dimensions: C/C 96mm, 128mm, 160mm