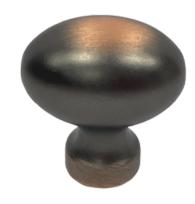

## Knobs Collection | Design for Every Style

Classic elegance with options for any cabinet. Available in a variety of finishes for the perfect finishing touch!

#### Knobs

- Material: Zinc Alloy
- Finish: Polished Brass, Chrome Plated, Satin Chrome, Brushed Nickel, Antique Copper, Antique Brass
- Dimensions: 30mm