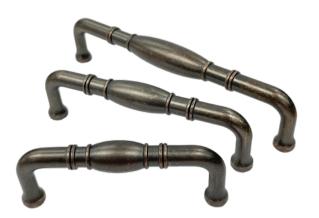

## **Pulls Collection** | Sleek & Sturdy

Built to last and designed to impress. Our pulls are available in multiple finishes and sizes to suit any space.

#### Pulls

- Material: Zinc Alloy
- Finish: Brushed Nickel, Antique Copper, Matt Black, Chrome Plated, Oil Rubbed Bronze, Gold

Dimensions | C/C 3", 96mm, 128mm