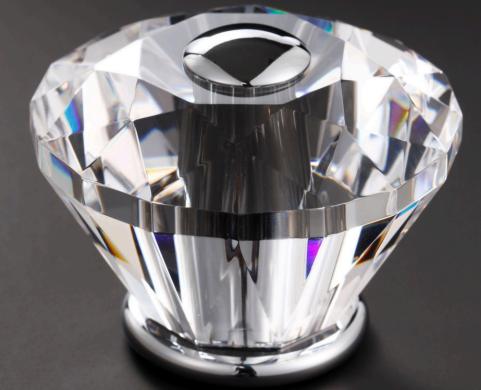

#### GB-C56

Dimensions:

- ✓ D22mm x P28mm x B20mm
- ✓ D28mm x P30mm x B20mm
- ✓ D35mm x P32mm x B20mm
- ✓ D50mm x P45mm x B32mm

## **Crystal Knobs Collection** | Add a Touch of Luxury with Crystal Finishes

Make a statement with crystal knobs, available in five beautiful crystal colors.

## **Crystal Cabinet Knobs**

- Material: Solid Brass and Crystal
- Crystal Options: Clear, Pink, Blue, Amber, Grey