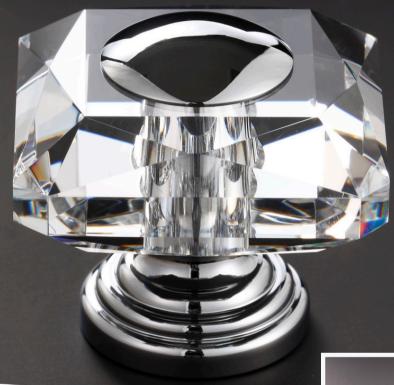

#### GB-C55

#### Dimensions:

- ✓ D20mm x P30mm x B16mm
- ✓ D25mm x P34mm x B19mm
- ✔ D30mm x P40mm x B22mm
- ✓ D40mm x P55mm x B32mm
- ✔ D50mm x P67mm x B40mm