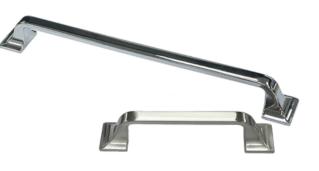

## Pulls Collection | Sleek & Sturdy

Built to last and designed to impress. Our pulls are available in multiple finishes and sizes to suit any space.

#### Pulls

Finish: Brushed Nickel, Antique Copper, Matt Black, Chrome Plated, Oil Rubbed Bronze, Gold

- Material: Zinc Alloy + Steel
- Dimensions: C/C 3", 96mm, 128mm, 192mm (The middle steel pipe can be replaced)
- Material: Zinc Alloy
- Dimensions: C/C 96mm, 128mm