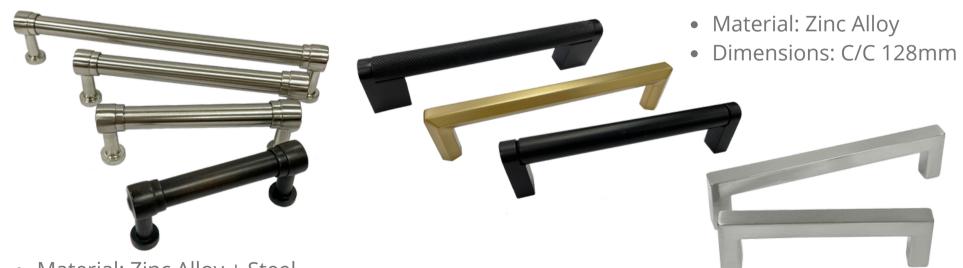

#### Pulls

Finish: Brushed Nickel, Antique Copper, Matt Black, Chrome Plated, Oil Rubbed Bronze, Gold

- Material: Zinc Alloy + Steel
- Dimensions: C/C 3", 96mm, 128mm, 192mm (The middle steel pipe can be replaced)
- Material: Zinc Alloy
- Dimensions: C/C 96mm, 128mm