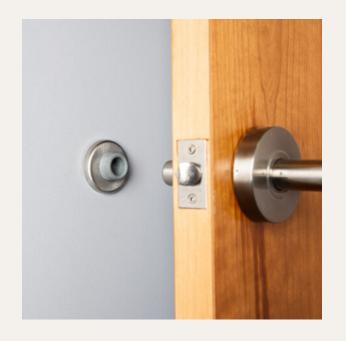

# Door Stop

### **Behind / Under the Door**

**Domed Door Stop** 

Wedge Door Stop

**Hinge Pin Door Stop** 