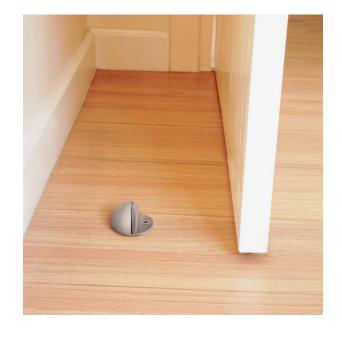

### **Behind / Under the Door**

**Domed Door Stop** 

Wedge Door Stop

**Hinge Pin Door Stop** 