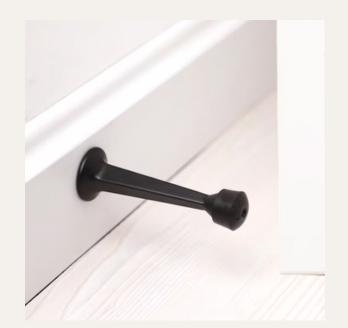

## On the Wall

**Rigid Door Stop** 

**Spring Door Stop** 

**Convex Door Stop** 

Hinge Pin

### **Behind / Under the Door**

**Domed Door Stop** 

Wedge Door Stop

**Hinge Pin Door Stop** 