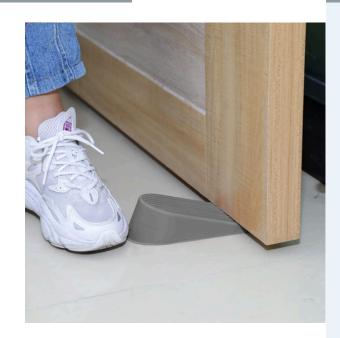

### **Behind / Under the Door**

**Domed Door Stop** 

Wedge Door Stop

**Hinge Pin Door Stop** 