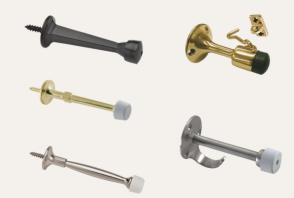

# Door Stop

## On the Wall

**Rigid Door Stop** 

**Spring Door Stop** 

**Convex Door Stop** 

Hinge Pin

### **Behind / Under the Door**

**Domed Door Stop** 

Wedge Door Stop

**Hinge Pin Door Stop** 