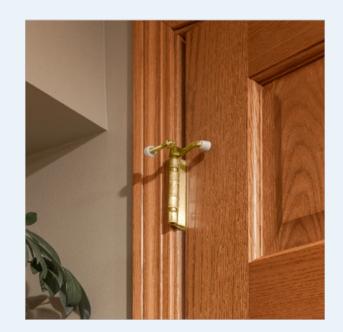

### **Behind / Under the Door**

**Domed Door Stop** 

Wedge Door Stop

**Hinge Pin Door Stop** 