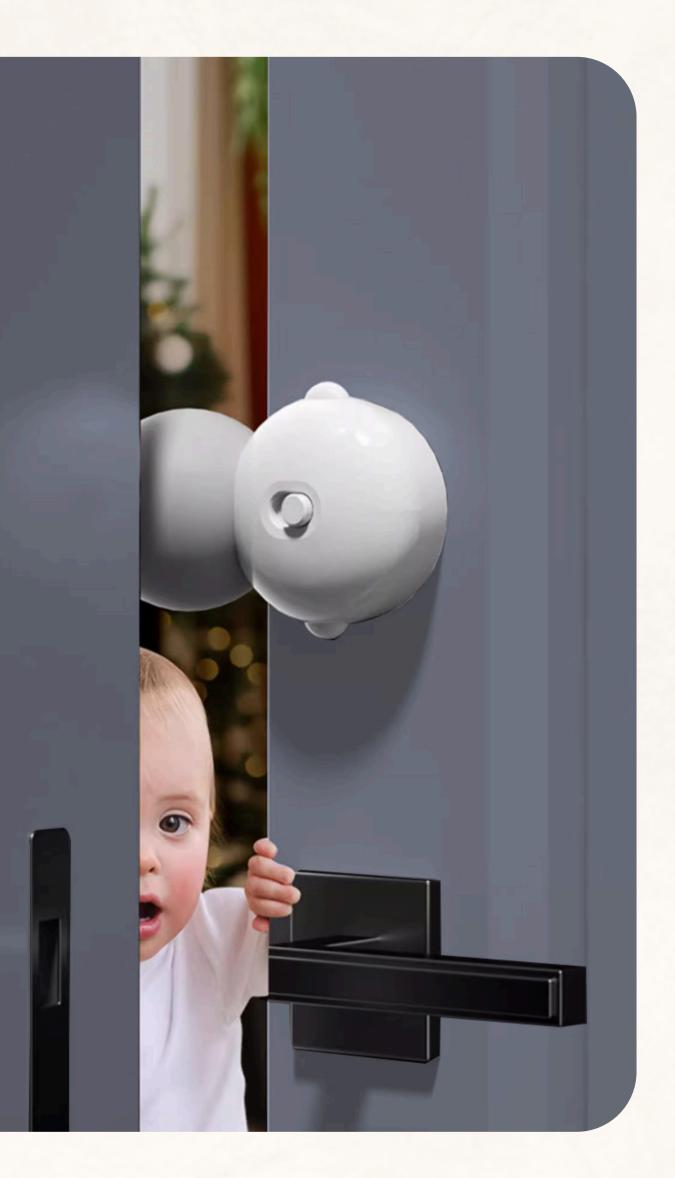

#### **Anti-Pinch Protection**

**Anti-Pinch Door Stoppers** 

#### **Anti-Pinch Protection**

### **Pinch Prevention Door Stoppers**

Protect tiny fingers from being pinched with our durable and easy-to-install door stoppers.

**Easy Installation** 

**High-Strength Materials** 

**Automatic Rotation** 

**Silent Protection** 