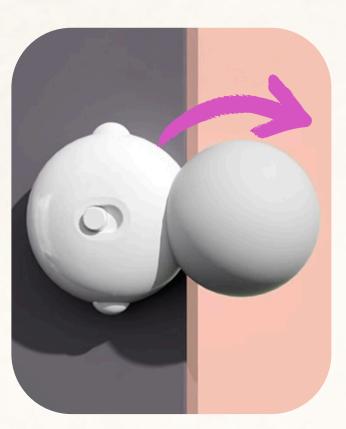

#### **Anti-Pinch Protection**

**Anti-Pinch Door Stoppers** 

#### **Anti-Pinch Protection**

### **Pinch Prevention Door Stoppers**

Protect tiny fingers from being pinched with our durable and easy-to-install door stoppers.

**Easy Installation** 

**High-Strength Materials** 

**Automatic Rotation** 

**Silent Protection** 