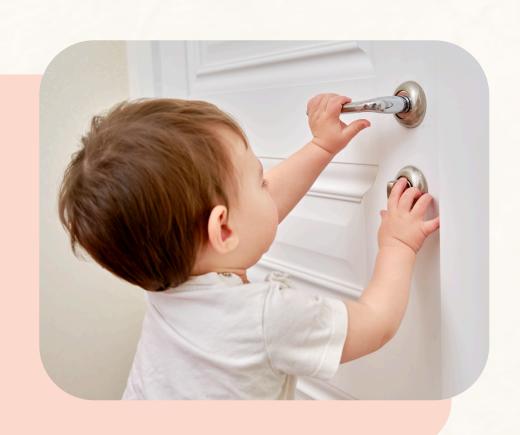

### Child Proofing Door Handle Locks/Door Lever Locks

Prevent unwanted access with our child-proof handle and lever locks, designed for easy installation.