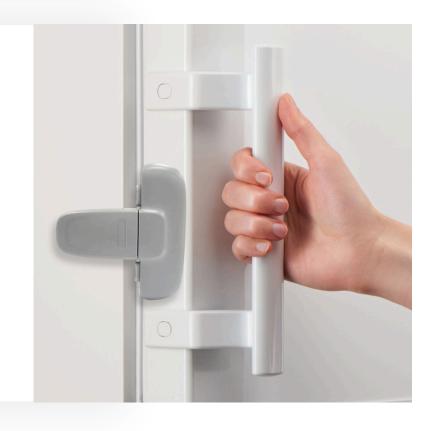

### Child Proofing Door Handle Locks/Door Lever Locks

Prevent unwanted access with our child-proof handle and lever locks, designed for easy installation.

### Child Proofing Cabinet Locks/ Fridge Locks

Fridge locks designed to keep food safe and your little ones safer.

### Child Proofing Fridge Door Locks

Cabinet locks that combine safety, durability, and easy installation.