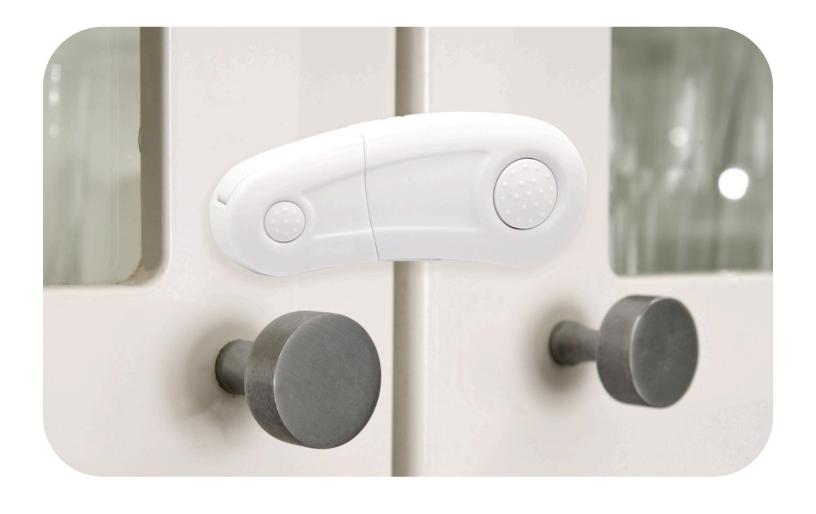

### Child Proofing Cabinet Locks/ Fridge Locks

Fridge locks designed to keep food safe and your little ones safer.

### Child Proofing Fridge Door Locks

Cabinet locks that combine safety, durability, and easy installation.