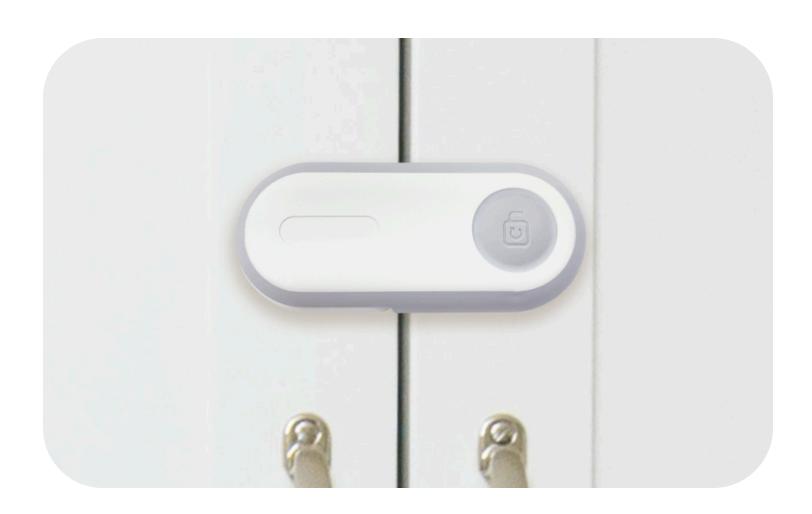

### Child Proofing Magnetic Cabinet Door Locks

Concealed magnetic locks for seamless cabinet protection, no drilling required.

### Child Proofing Invisible Button Cabinet Locks / Cupboard Locks

Discreetly secure your cabinets with invisible button locks, offering a sleek and reliable child-proof solution.