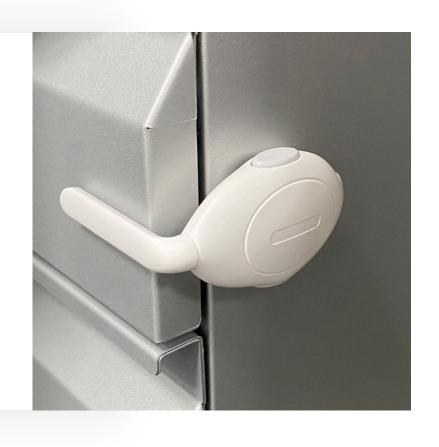

### Child Proofing Door Handle Locks/Door Lever Locks

Prevent unwanted access with our child-proof handle and lever locks, designed for easy installation.