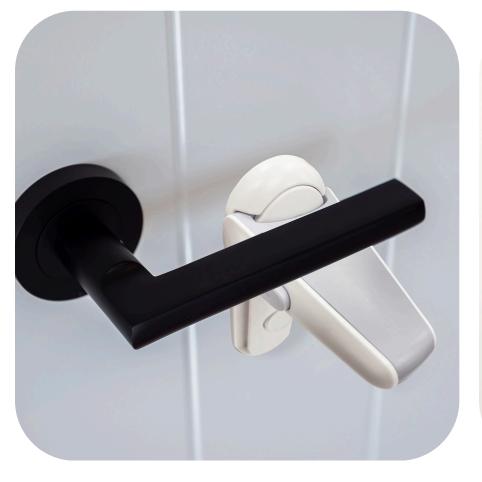

### Child Proofing Door Handle Locks/Door Lever Locks

Prevent unwanted access with our child-proof handle and lever locks, designed for easy installation.