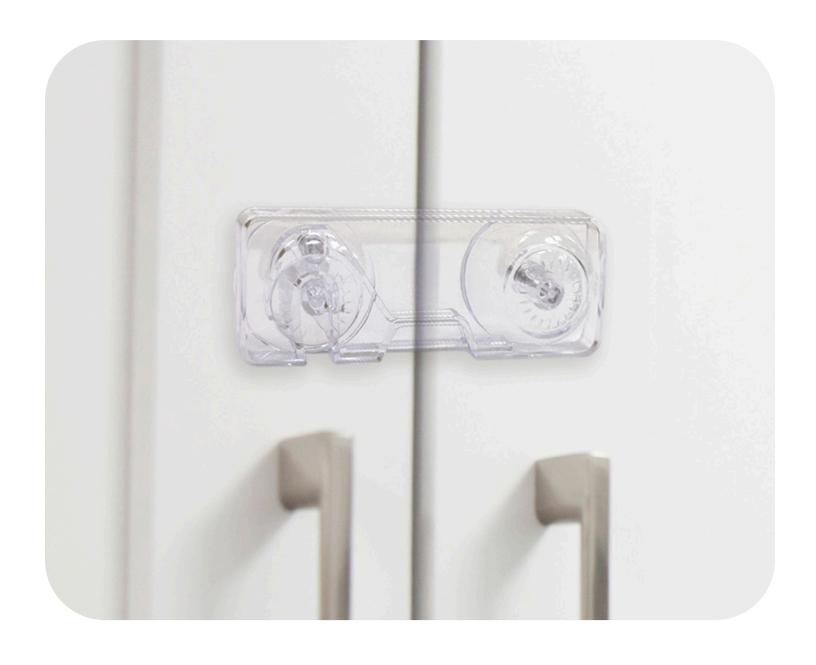

### Child Proofing Cabinet Locks/ Fridge Locks

Fridge locks designed to keep food safe and your little ones safer.

### Child Proofing Fridge Door Locks

Cabinet locks that combine safety, durability, and easy installation.