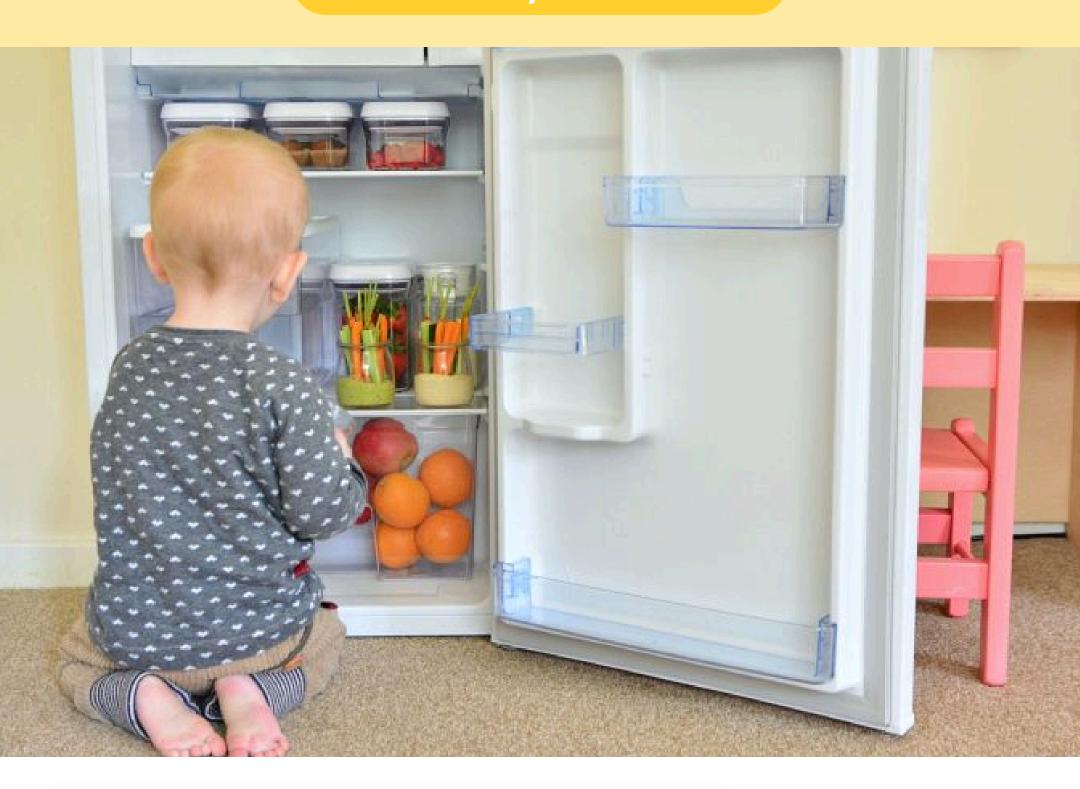

### Child Proofing Cabinet Locks/ Fridge Locks

Fridge locks designed to keep food safe and your little ones safer.

### Child Proofing Fridge Door Locks

Cabinet locks that combine safety, durability, and easy installation.