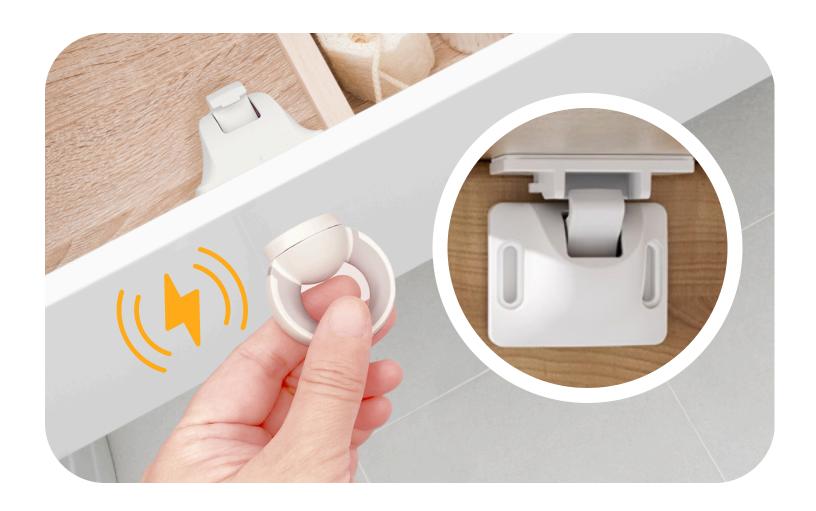

### Child Proofing Drawer Locks

Protect your little explorers with our sturdy drawer locks, built for safety.

### Child Proofing Drawer Locks

Secure drawers effortlessly while maintaining your home's aesthetic.

### **Child Proofing Drawer Locks**

Child-proof your home with drawer locks that blend safety and elegance.