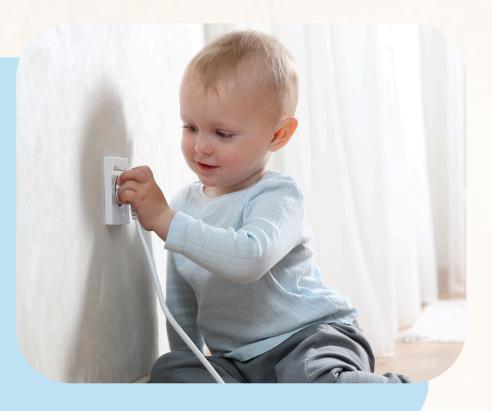

#### **Outlet Safety**

**Outlet Covers** 

### Child Proofing Socket Outlet Covers/ Safety Electric Plug Protectors

Prevent electrical hazards with durable, child-proof outlet covers.

**Easy Installation** 

Protect Toddler

Two-pin Plug Cover

**Durability Materials** 