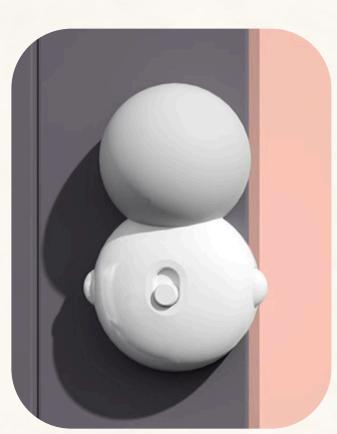

#### **Anti-Pinch Protection**

**Anti-Pinch Door Stoppers** 

#### **Anti-Pinch Protection**

### **Pinch Prevention Door Stoppers**

Protect tiny fingers from being pinched with our durable and easy-to-install door stoppers.

**Easy Installation** 

**High-Strength Materials** 

**Automatic Rotation** 

**Silent Protection** 