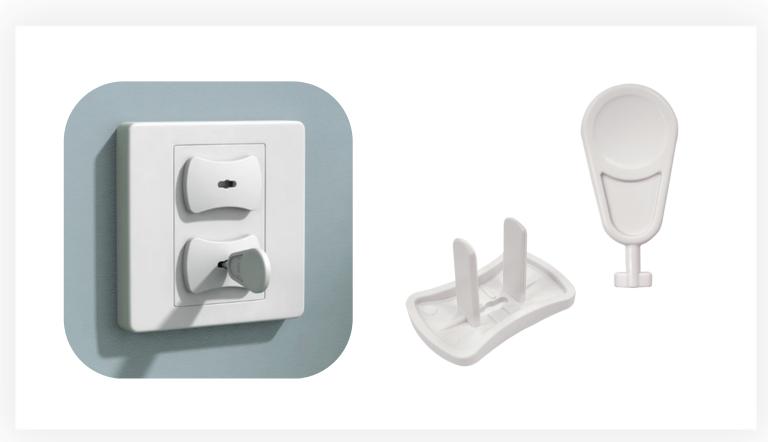

#### **Outlet Safety**

**Outlet Covers** 

### Child Proofing Socket Outlet Covers/ Safety Electric Plug Protectors

Prevent electrical hazards with durable, child-proof outlet covers.

**Easy Installation** 

Protect Toddler

Two-pin Plug Cover

**Durability Materials** 