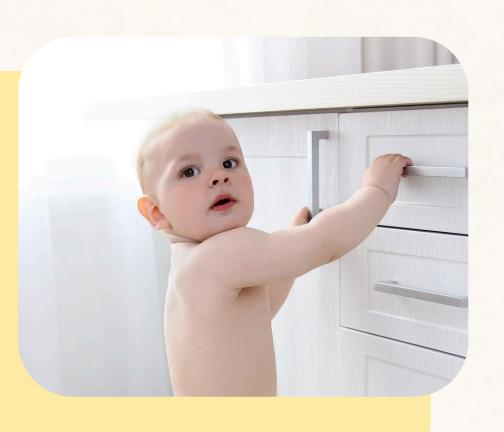

### **Child Proofing Cabinet Locks**

Strong, stylish, and tool-free installation for a safer home.

### Child Proofing Cabinet Locks/ Fridge Locks

Fridge locks designed to keep food safe and your little ones safer.

### Child Proofing Fridge Door Locks

Cabinet locks that combine safety, durability, and easy installation.