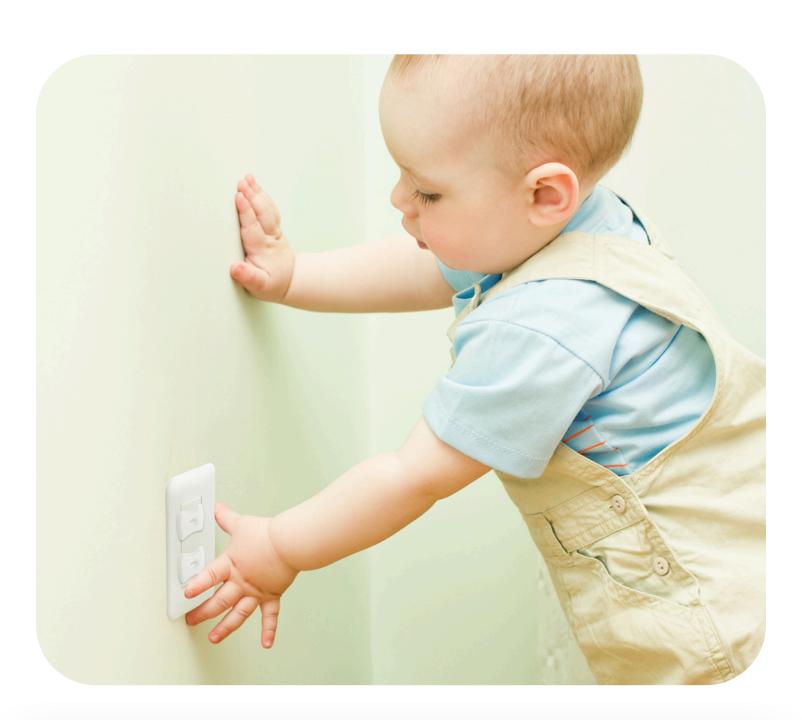

#### **Outlet Safety**

**Outlet Covers** 

### Child Proofing Socket Outlet Covers/ Safety Electric Plug Protectors

Prevent electrical hazards with durable, child-proof outlet covers.

**Easy Installation** 

Protect Toddler

Two-pin Plug Cover

**Durability Materials** 