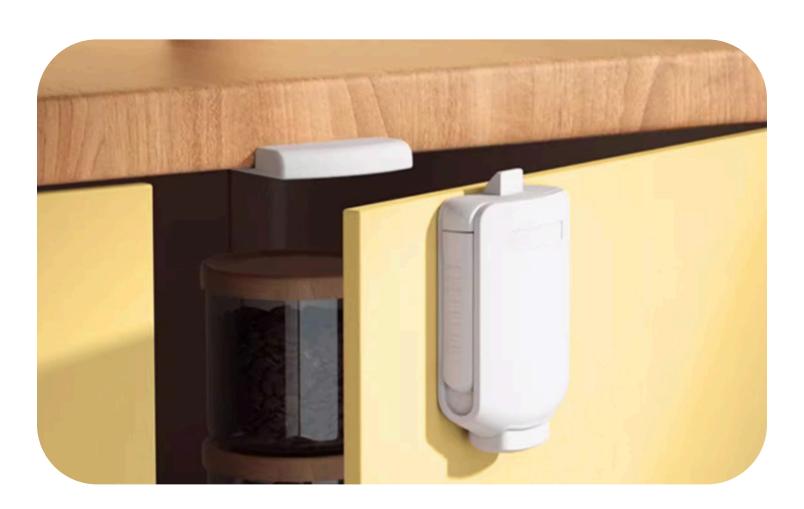

### Child Proofing Magnetic Cabinet Door Locks

Concealed magnetic locks for seamless cabinet protection, no drilling required.

### Child Proofing Invisible Button Cabinet Locks / Cupboard Locks

Discreetly secure your cabinets with invisible button locks, offering a sleek and reliable child-proof solution.