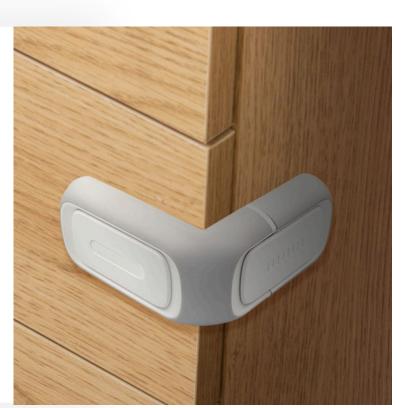

### **Pinch Prevention Door Stoppers**

Protect tiny fingers from being pinched with our durable and easy-to-install door stoppers.

**Easy Installation** 

**High-Strength Materials** 

**Automatic Rotation** 

**Silent Protection** 