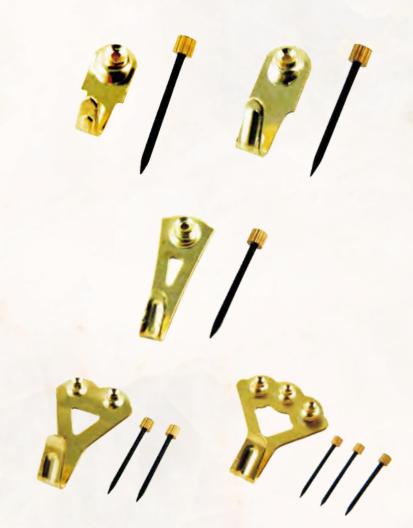

# **Conventional Picture Hangers**

**Reliable Tools for Picture-Perfect Displays** 

"

# Classic Picture Hanger (10 ~ 75 LBS)

Ideal for lightweight frames in living rooms or bedrooms.

# Elite Safety Hangers (20 ~ 75 LBS)

A top choice for nurseries, offices, or public spaces.

**GEE BRIDGE** Quality Hardware | Trusted Performance