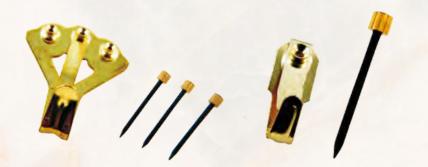

# **Conventional Picture Hangers**

Reliable Tools for Picture-Perfect Displays

## **Professional Picture Hangers (10 ~ 75 LBS)**

Designed for galleries and heavy frames.

#### **Standard Picture Hangers**

The perfect go-to for everyday use.