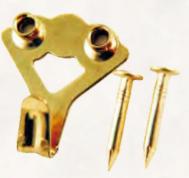

over Tailored Solutions for Every Wall, Every Space





**GEE BRIDGE** Quality Hardware | Trusted Performance

# **Conventional Picture Hangers**

**Reliable Tools for Picture-Perfect Displays** 



"



# Classic Picture Hanger (10 ~ 75 LBS)

Ideal for lightweight frames in living rooms or bedrooms.



# Elite Safety Hangers (20 ~ 75 LBS)

A top choice for nurseries, offices, or public spaces.





**GEE BRIDGE** Quality Hardware | Trusted Performance

# **Conventional Picture Hangers**

Reliable Tools for Picture-Perfect Displays



# 

## **Professional Picture Hangers (10 ~ 75 LBS)**

Designed for galleries and heavy frames.



#### **Standard Picture Hangers**

The perfect go-to for everyday use.



# **Conventional Brick Hangers** Engineered for Strength, Built for Tough Walls







PASSA 1

#### Heavy Duty Elite Hangers (50 ~ 100 LBS)





# **Decorative Push-Pin Hangers**

#### Effortless Style, Everyday Function





#### **Push Pin hangers**

Perfect for postcards, lightweight decor, and temporary displays.



"





## Push Pin hangers (20 ~ 40 LBS)

Balances function and aesthetics for small art pieces or DIY crafts.





# **Hooks & Adhesive Hangers**

Secure Your Space, Protect Your Walls

,,,



"







# The Ultimate Choice for Picture Hanging Accessories

Versatile. Reliable. Easy to Use.



Versatile Solutions



Reliable Weight Capacity



Easy to Install



# Ready to Transform Your Walls? Explore Our Full Range Today!





**GEE BRIDGE** Quality Hardware | Trusted Performance