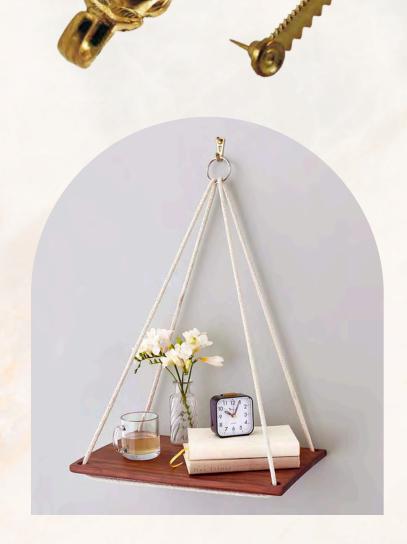

# **Decorative Push-Pin Hangers**

#### Effortless Style, Everyday Function

#### **Push Pin hangers**

Perfect for postcards, lightweight decor, and temporary displays.

"

## Push Pin hangers (20 ~ 40 LBS)

Balances function and aesthetics for small art pieces or DIY crafts.