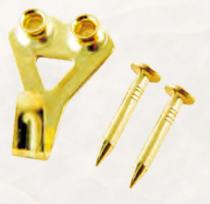

scover Tailored Solutions for Every Wall, Every Space





**GEE BRIDGE** Quality Hardware | Trusted Performance

# **Conventional Picture Hangers**

**Reliable Tools for Picture-Perfect Displays** 



"



# Classic Picture Hanger (10 ~ 75 LBS)

Ideal for lightweight frames in living rooms or bedrooms.



# Elite Safety Hangers (20 ~ 75 LBS)

A top choice for nurseries, offices, or public spaces.





**GEE BRIDGE** Quality Hardware | Trusted Performance

# **Conventional Picture Hangers**

Reliable Tools for Picture-Perfect Displays



# 

## **Professional Picture Hangers (10 ~ 75 LBS)**

Designed for galleries and heavy frames.



#### **Standard Picture Hangers**

The perfect go-to for everyday use.



# **Conventional Brick Hangers** Engineered for Strength, Built for Tough Walls







PASSA 1

#### Heavy Duty Elite Hangers (50 ~ 100 LBS)





# **Decorative Push-Pin Hangers**

#### Effortless Style, Everyday Function





#### **Push Pin hangers**

Perfect for postcards, lightweight decor, and temporary displays.



"





## Push Pin hangers (20 ~ 40 LBS)

Balances function and aesthetics for small art pieces or DIY crafts.





# **Hooks & Adhesive Hangers**

Secure Your Space, Protect Your Walls

,,,



"







# The Ultimate Choice for Picture Hanging Accessories

Versatile. Reliable. Easy to Use.



Versatile Solutions



Reliable Weight Capacity



Easy to Install



# Ready to Transform Your Walls? Explore Our Full Range Today!





**GEE BRIDGE** Quality Hardware | Trusted Performance